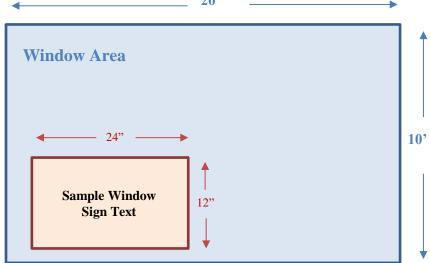

## **Applicant/Business Information**

| rippireum Dusiness inform   |                                 |                   |                       |            |   |  |
|-----------------------------|---------------------------------|-------------------|-----------------------|------------|---|--|
| Applicant Name:             | Business Name:                  |                   |                       |            |   |  |
| Business Address:           | Assessor's Parcel Number (APN): |                   |                       |            |   |  |
| City:                       |                                 | State:            | Zip Code:             |            |   |  |
| Phone:                      | Email:                          |                   |                       |            |   |  |
| Property Owner:             |                                 |                   | Phone:                |            | _ |  |
| For a Temporary Window      | Sign, complete the foll         | lowing:           |                       |            |   |  |
| Date(s) for Temporary Wind  | low Sign: From:                 | To:               |                       |            |   |  |
| For a Permanent Window      | Sign, complete the follo        | owing:            |                       |            |   |  |
| Provide a plan showing loca | tion of the proposed win        | idow sign. A samp | le is provided below. |            |   |  |
| Sample Window Sign Plan:    |                                 |                   |                       |            |   |  |
|                             | •                               | 20°               |                       | •          |   |  |
| [                           |                                 |                   |                       | <b>1</b> ★ |   |  |