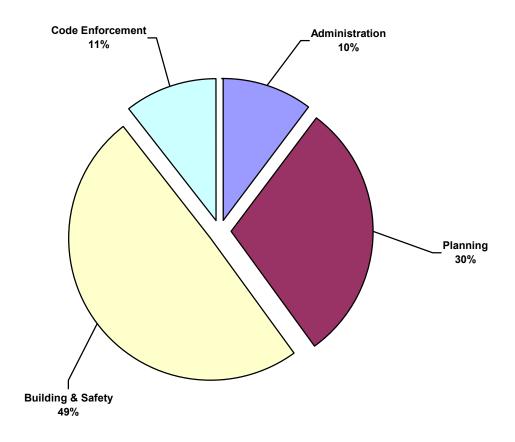

| Program                            | Budget      |
|------------------------------------|-------------|
| Administration                     | \$556,470   |
| Planning                           | 1,636,705   |
| Building & Safety                  | 2,698,430   |
| Code Enforcement                   | 580,615     |
| Total Planning & Building Services | \$5,472,220 |