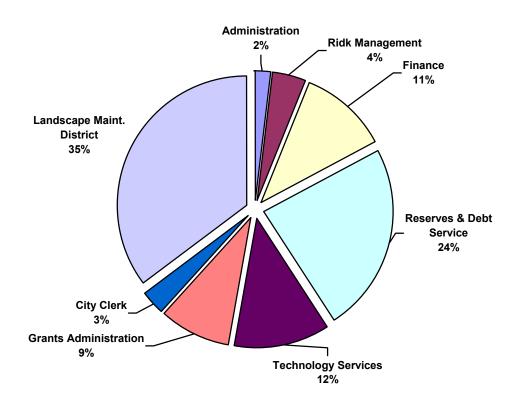

### Administrative Services Budget Summary

| Category<br>Personnel Services               | Budget<br>\$3,879,790          |
|----------------------------------------------|--------------------------------|
| Operations & Maintenance                     | 15,245,365                     |
| Capital Outlay Total Administrative Services | 117,000<br><b>\$19,242,155</b> |
| Total Administrative Services                | \$ <b>1</b> 5,242,155          |
| Program                                      | Budget                         |
| Administration                               | \$357,360                      |
| Risk Management                              | 838,675                        |
| Finance                                      | 2,103,355                      |
| Reserves & Debt Service                      | 4,555,360                      |
| Technology Services                          | 2,295,050                      |
| Grants Administration                        | 1,698,175                      |
| City Clerk                                   | 598,660                        |
| Landscape Maintenance District               | 6,795,520                      |
| Total Administrative Services                | \$19,242,155                   |