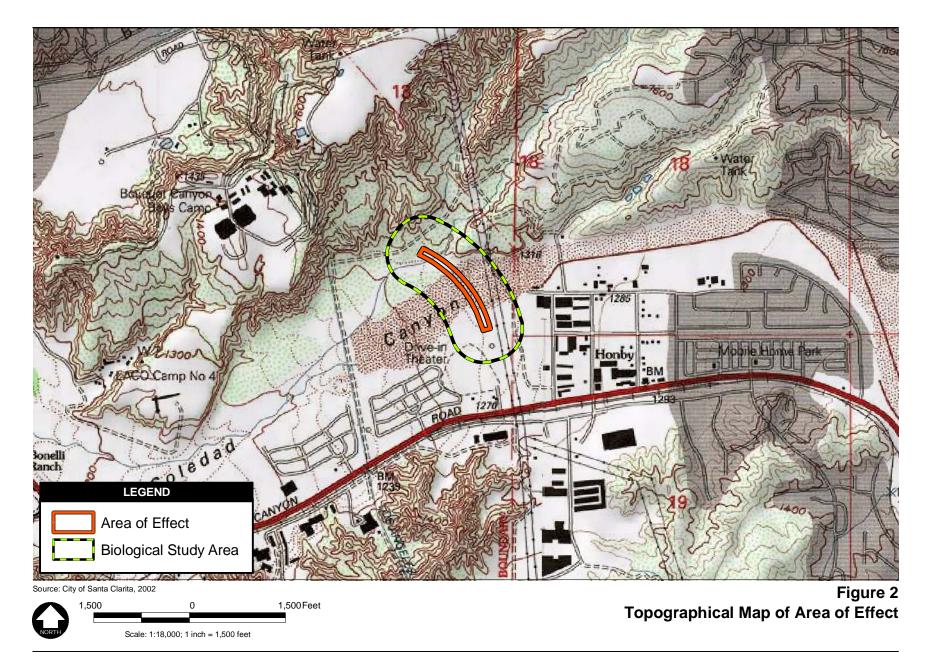

## Subject: Golden Valley Road Bridge Project

Dear Mr. Dellith:

EDAW, Inc. (EDAW) is submitting this letter to request a current list of any endangered, threatened, proposed, or sensitive species, pursuant to the Endangered Species Act of 1973 as amended, that may be affected within the vicinity of the proposed Golden Valley bridge project, (Figures 1 and 2, attached). The proposed project is located within the City of Santa Clarita and occurs over the Santa Clara River. The bridge will connect Soledad Canyon Road and the newly extended Newhall Ranch Road. The northern terminus of the proposed project would therefore be the eastern-most extent of Newhall Ranch Road. The southern terminus of the proposed project which has recently been completed and opened for public access in December 2005.