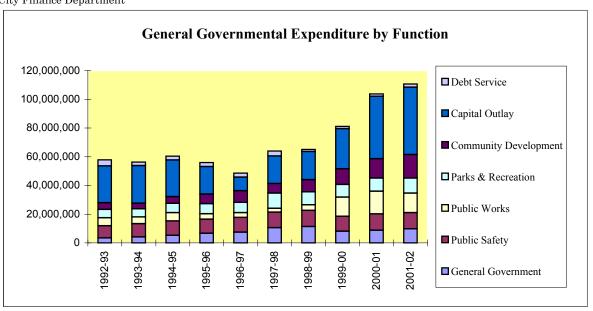

## CITY OF SANTA CLARITA

General Government Expenditure by Function (Includes General, Special Revenue, Debt Service, Capital Projects and Expendable Trust Funds)

All Fiscal Periods from July 1, 1992 to June 30, 2002

| Fiscal<br>Year | General<br>Govt. | Public<br>Safety | Public<br>Works | Parks & Rec. | Comm. Dev. | Capital<br>Outlay | Debt Service | Total       |
|----------------|------------------|------------------|-----------------|--------------|------------|-------------------|--------------|-------------|
| 1992-93        | 3,491,725        | 8,389,392        | 5,591,281       | 5,869,522    | 4,587,470  | 25,636,052        | 4,243,319    | 57,808,761  |
| 1993-94        | 4,119,942        | 9,256,950        | 4,686,014       | 5,676,932    | 3,895,879  | 26,201,540        | 2,471,080    | 56,308,337  |
| 1994-95        | 5,185,377        | 10,116,169       | 5,784,519       | 6,414,630    | 4,747,081  | 25,487,576        | 2,685,046    | 60,420,398  |
| 1995-96        | 6,707,617        | 9,754,629        | 3,772,255       | 7,065,890    | 6,633,168  | 19,182,077        | 2,793,923    | 55,909,559  |
| 1996-97        | 7,414,750        | 10,330,331       | 3,326,023       | 7,166,622    | 8,091,086  | 9,482,827         | 2,796,049    | 48,607,688  |
| 1997-98        | 10,529,658       | 10,853,375       | 2,703,804       | 10,600,566   | 6,596,733  | 19,208,993        | 3,485,555    | 63,978,684  |
| 1998-99        | 11,411,885       | 11,178,500       | 3,896,738       | 9,103,012    | 8,458,402  | 19,584,815        | 1,461,278    | 65,094,630  |
| 1999-00        | 8,156,391        | 10,386,922       | 13,333,814      | 8,769,545    | 10,978,733 | 27,909,694        | 1,530,913    | 81,066,012  |
| 2000-01        | 8,768,573        | 11,386,290       | 15,889,045      | 9,052,687    | 13,566,023 | 43,364,800        | 1,723,812    | 103,751,230 |
| 2001-02        | 9,778,478        | 11,264,808       | 13,557,525      | 10,492,037   | 16,450,228 | 46,917,299        | 2,132,086    | 110,592,473 |